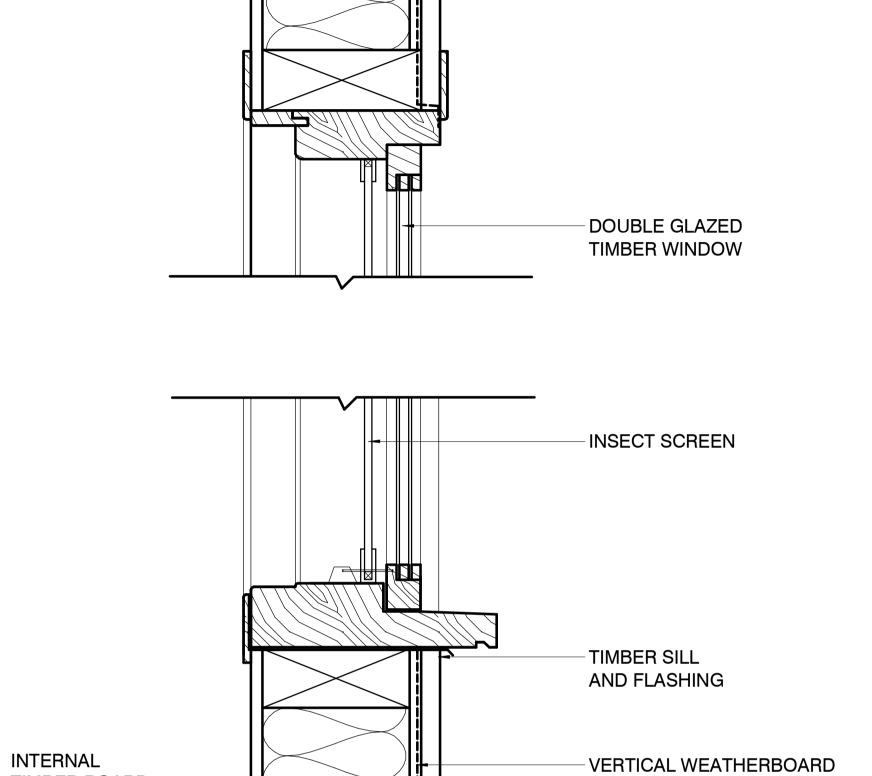

## INTERNAL TIMBER BOARD LINING JAMB SECTION

**HEAD-SILL SECTION** 

AND SARKING

TIMBER BOARD

LINING -

## NOTE:

Colour: Basalt

- THESE DIAGRAMS INDICATE THE TYPICAL WINDOW INSTALLATION WINDOW DETAIL
- IT IS INTENDED TO RETAIN ALL WINDOWS
- IF DURING CLADDING REPLACEMENT A WINDOW IS FOUND TO BE DAMAGED AND CANNOT BE REPAIRED INSITU, A NEW TIMBER FRAMED DOUBLE GLAZED WINDOWS SIMILAR TO EXISTING WILL BE INSTALLED